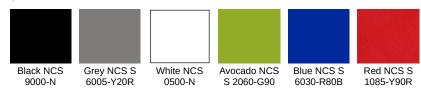

# **QUICK PANCHE**





D.LGS. 81 del 2008 CLASSE 1 (su richiesta)

# DESCRIPTION

The Quick bench is designed to meet various needs with its modular configurations, available with 2, 3, or 4 seats, and the option to integrate a practical side table. The colored plastic shell gives it a vibrant and modern appearance, while the upholstered seat option ensures superior comfort for environments that require optimal hospitality. Ideal for waiting rooms and communal spaces, the Quick bench stands out for its versatility, durability, and practicality. Its compact dimensions make it easy to optimize space without sacrificing functionality, making it a perfect choice for professional and community settings that require practical yet stylish furniture.

### **SHELL**



### **LEGS FRAME**





THE PHOTO MAY INCLUDE OPTIONAL

# **WEIGHT AND WARRANTY**

110 5 KG YEARS

Considering the maximum weight recommended by ITALIAN SEDIOLITI. For warranty conditions, please refer to the general sales conditions at the beginning of the list.

# **DIMENSIONS**





**SHELL** Visible plastic



## **FRAME**

Rectangular tube beam 80x40x2 and inverted "T" steel leg, black painted



color