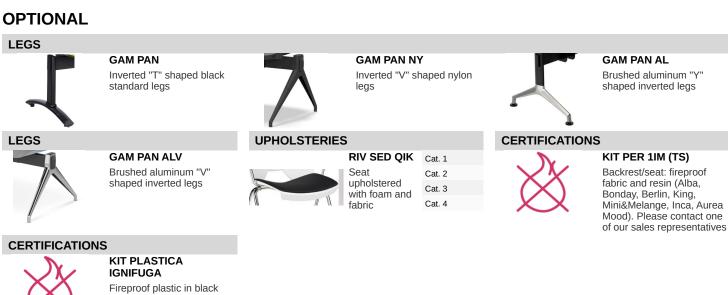

# DESCRIPTION

The Quick bench is designed to meet various needs with its modular configurations, available with 2, 3, or 4 seats, and the option to integrate a practical side table. The colored plastic shell gives it a vibrant and modern appearance, while the upholstered seat option ensures superior comfort for environments that require optimal hospitality. Ideal for waiting rooms and communal spaces, the Quick bench stands out for its versatility, durability, and practicality. Its compact dimensions make it easy to optimize space without sacrificing functionality, making it a perfect choice for professional and community settings that require practical yet stylish furniture.