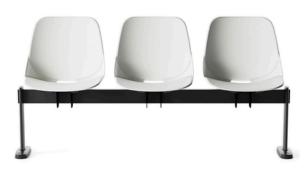

# DESCRIPTION

The Quick bench is designed to meet various needs with its modular configurations, available with 2, 3, or 4 seats, and the option to integrate a practical side table. The colored plastic shell gives it a vibrant and modern appearance, while the upholstered seat option ensures superior comfort for environments that require optimal hospitality. Ideal for waiting rooms and communal spaces, the Quick bench stands out for its versatility, durability, and practicality. Its compact dimensions make it easy to optimize space without sacrificing functionality, making it a perfect choice for professional and community settings that require practical yet stylish furniture.