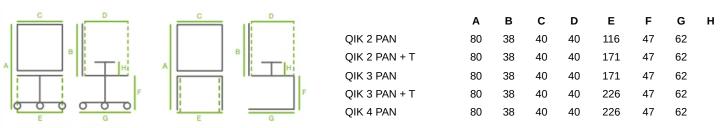

## **FRAME**

Rectangular tube beam 80x40x2 and inverted "T" steel leg, black painted

color