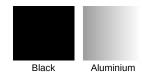

### **LEGS FRAME**

THE PHOTO MAY INCLUDE OPTIONAL

## **FRAME**

Rectangular tube beam 80x40x2 and inverted "T" steel leg, black painted

color