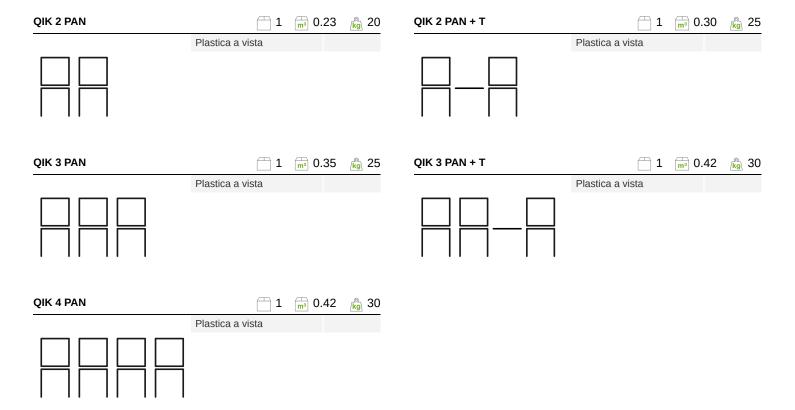

# DESCRIPTION

The Quick bench is designed to meet various needs with its modular configurations, available with 2, 3, or 4 seats, and the option to integrate a practical side table. The colored plastic shell gives it a vibrant and modern appearance, while the upholstered seat option ensures superior comfort for environments that require optimal hospitality. Ideal for waiting rooms and communal spaces, the Quick bench stands out for its versatility, durability, and practicality. Its compact dimensions make it easy to optimize space without sacrificing functionality, making it a perfect choice for professional and community settings that require practical yet stylish furniture.

# **DIMENSIONS**

**SHELL** Visible plastic